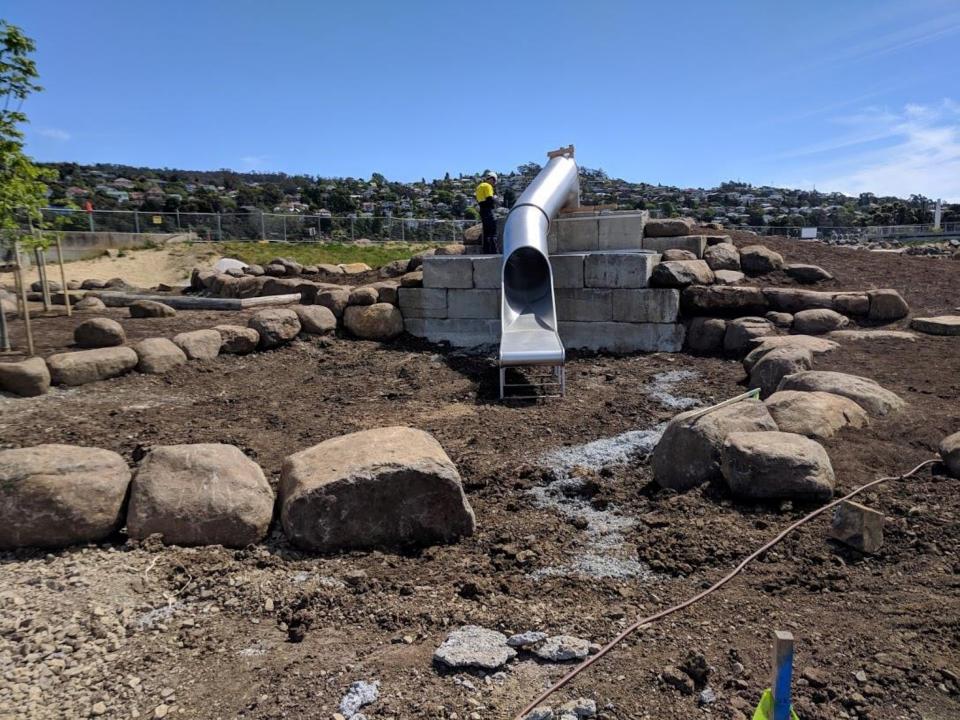

## Signature Element 1

- Skywalk
- Ultimate Play Tasmania
- Kompan and Corocord

The skywalk has been located in the Nature Based play area in keeping with the intent of the space (exploring, adventure, risk)

## Skywalk video

Video Riverbend Park - Sky Walk Animation-02-11-17.mp4