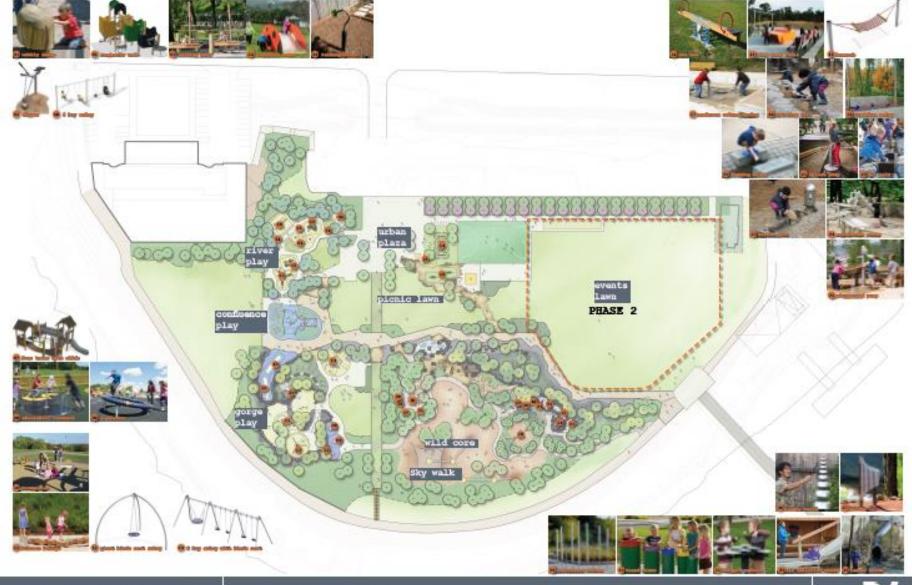

## Signature Element 1

- Skywalk
- Ultimate Play Tasmania
- Kompan and Corocord

The skywalk has been located in the Nature Based play area in keeping with the intent of the space (exploring, adventure, risk)

## Signature Element 2

- Confluence Net
- Moduplay NSW

The confluence net represents the confluence of the three rivers in Launceston