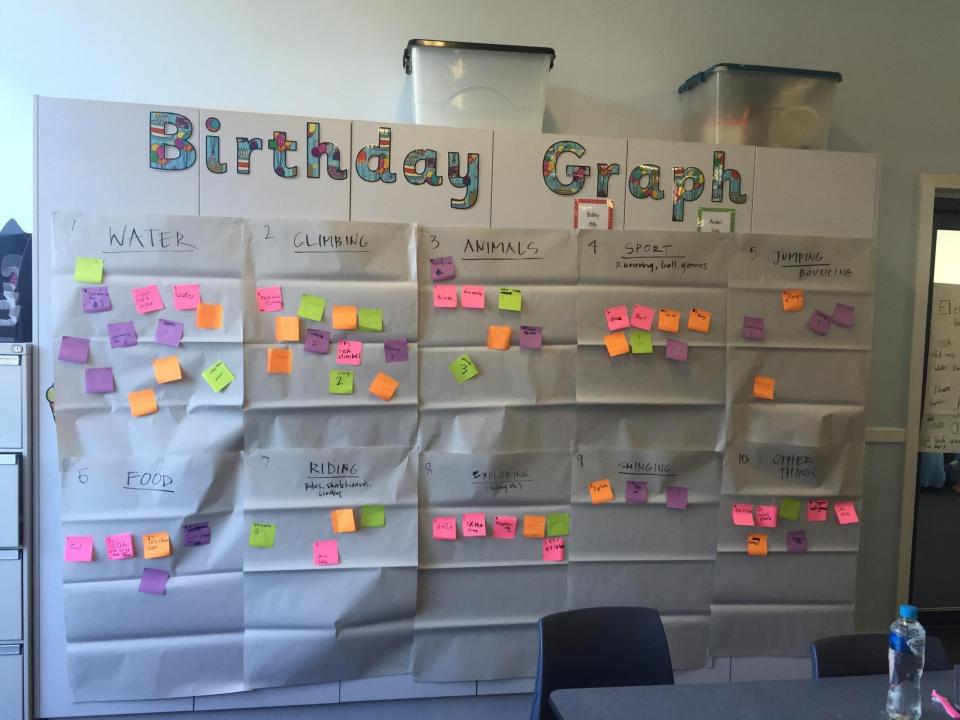

## Key themes that came out of consultations with school groups

- Water play
- Jumping/Bouncing
- Animals (dog walking)
- Climbing
- Sport & Fitness
- Bike riding
- Exploring
- Maze
- Flying

### Norwood Primary School Top Ten Ideas (in order of popularity)

### Invermay Primary School Top Ten Ideas (in order of popularity)