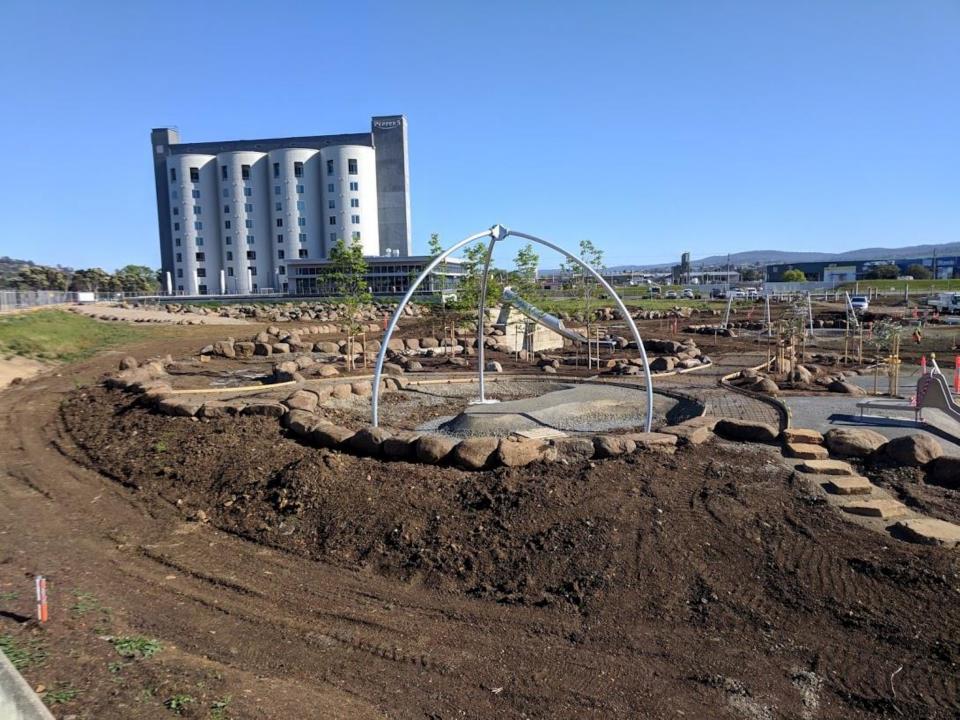

## Signature Element 2

- Confluence Net
- Moduplay NSW

The confluence net represents the confluence of the three rivers in Launceston