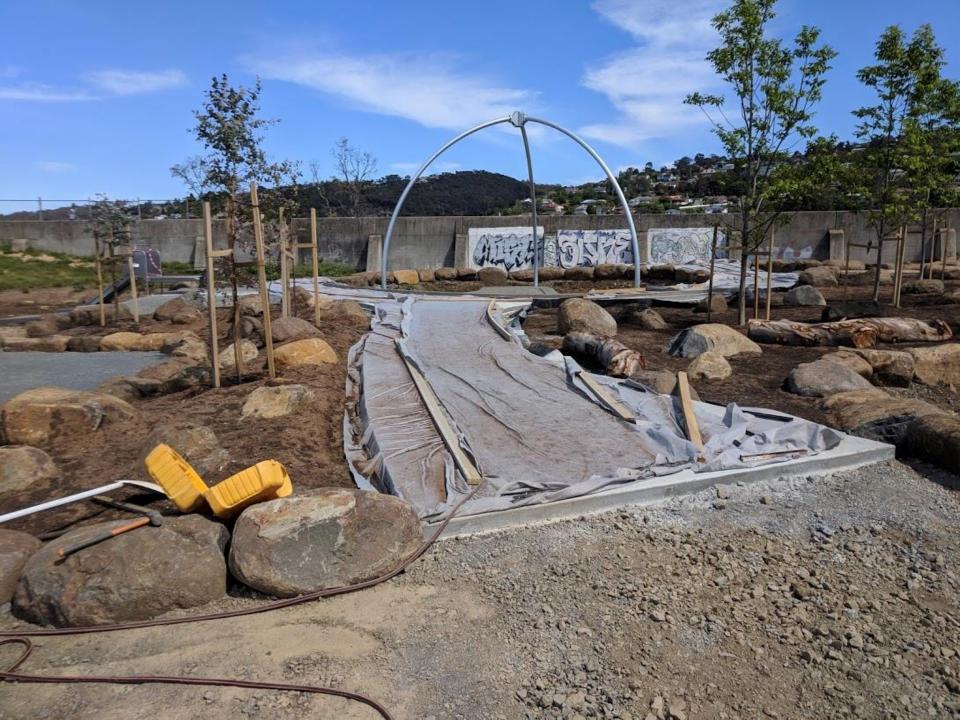

## Signature Element 1

- Skywalk
- Ultimate Play Tasmania
- Kompan and Corocord

The skywalk has been located in the Nature Based play area in keeping with the intent of the space (exploring, adventure, risk)

## Skywalk video

Video Riverbend Park - Sky Walk Animation-02-11-17.mp4