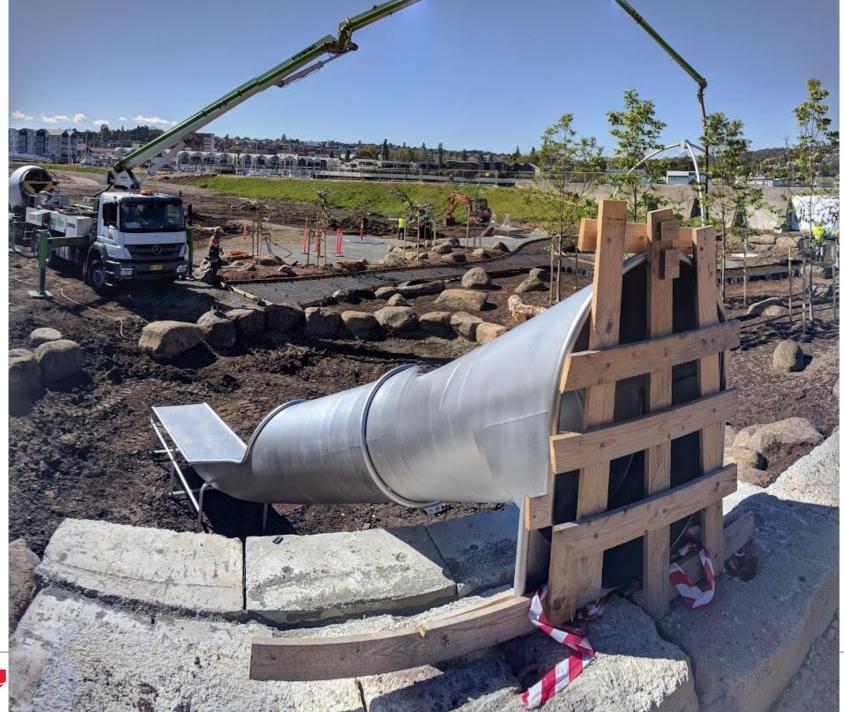

## Signature Element 1

- Skywalk
- Ultimate Play Tasmania
- Kompan and Corocord

The skywalk has been located in the Nature Based play area in keeping with the intent of the space (exploring, adventure, risk)

## Skywalk video

Video Riverbend Park - Sky Walk Animation-02-11-17.mp4