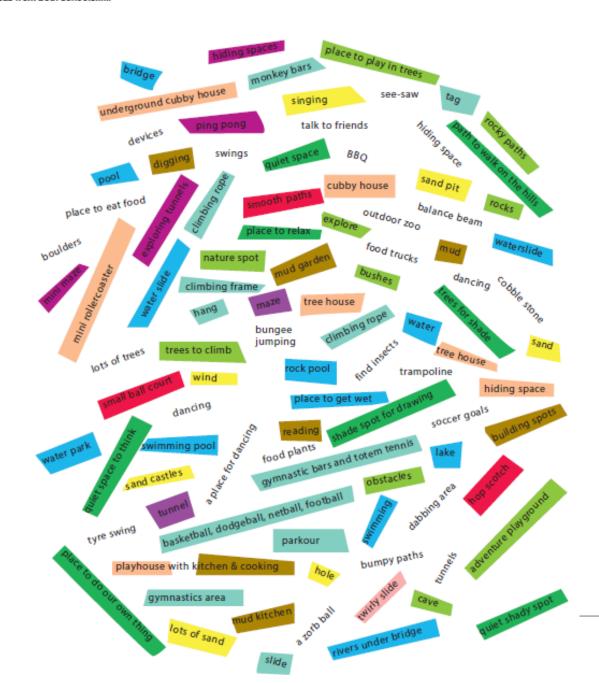

## Key themes that came out of consultations with school groups

- Water play
- Jumping/Bouncing
- Animals (dog walking)
- Climbing
- Sport & Fitness
- Bike riding
- Exploring
- Maze
- Flying

## Key themes that came out of consultations with community groups

- Inclusive play
- Levee path
- Accessibility
- Gathering spaces
- Bike riding
- Risk/natureplay
- Parkour
- Food
- Culturalheritage
- A place for community